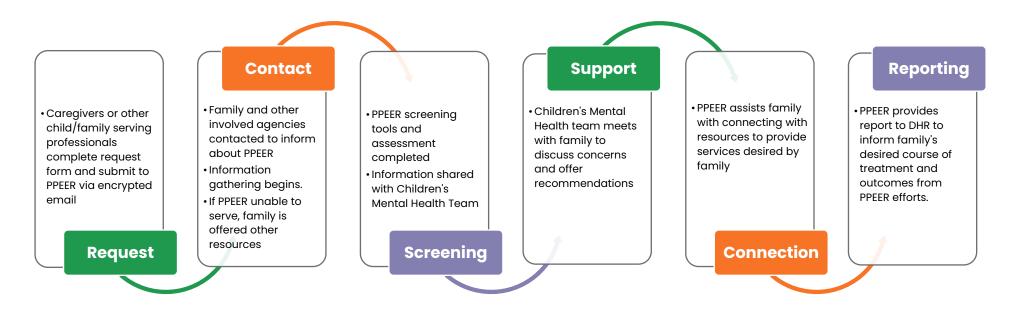

Promoting Positive Early Experiences and Relationships in Alabama: A Team Based Approach (PPEER) Process Flow

For more information, or to make a request for PPEER support, please contact

Beth Jones, MSW, IFS-E®, ECFS-E®